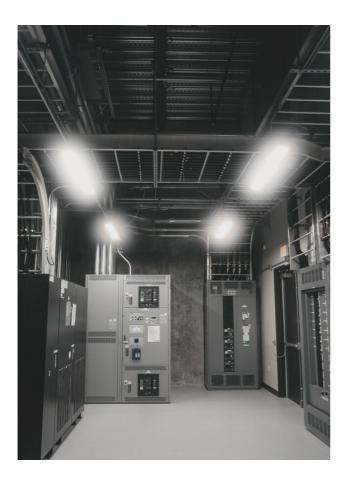

### INDOOR GENERATORS AND INFINITE FUEL

- 1.5 MVA Rolls Royce MTU V18 Twin Turbo Systems located indoors with hurricane resistant louver systems
- Independent and isolated fuel reserves lasting 4+ days, and the option for natural gas bi-fuel extending runtime to 12+ days without re-fueling