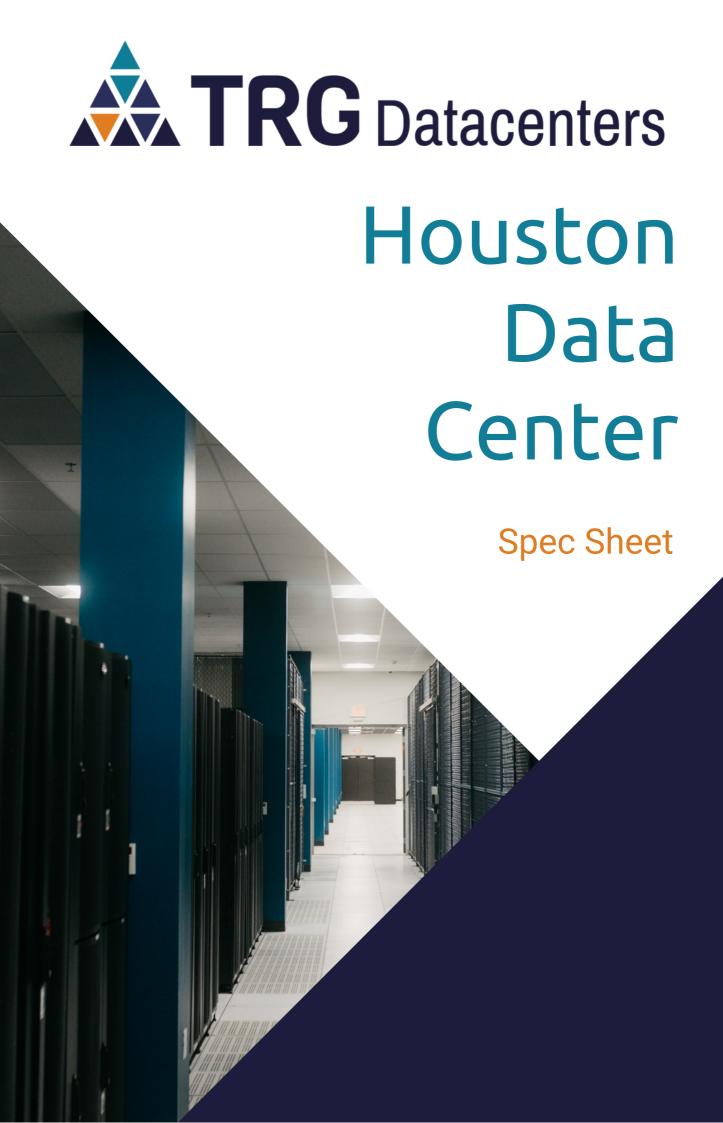

### FAULT TOLERANT POWER & UPS

- Multiple redundant and fault tolerant compartmentalized units
- Toshiba G9000s for category defining efficiency and achieving fault tolerance
- Pure lead batteries deployed in 2(N+1) reliability configuration, achieving published performance for ultra-fast discharge.